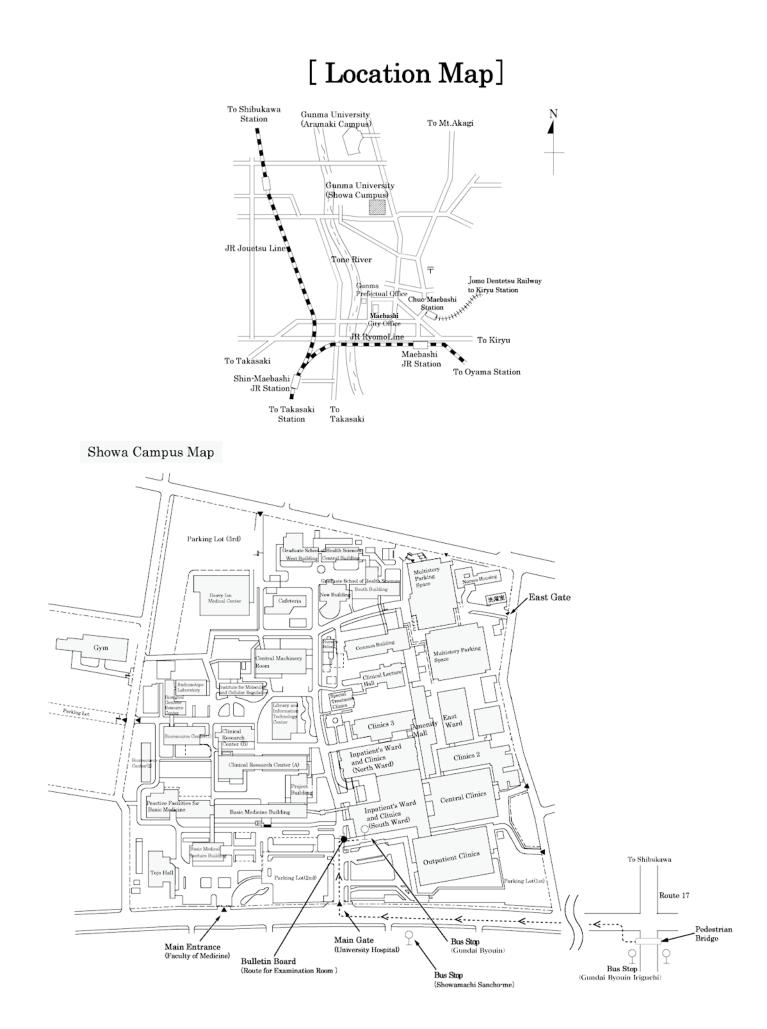

#### 7 Date and Locations for Examination

| Date                    | Time                           | Examination Subject                                                      | Location                                                               |
|-------------------------|--------------------------------|--------------------------------------------------------------------------|------------------------------------------------------------------------|
| February 9 (Sun.), 2025 | 10:00 - 12:30<br>13:30 - 15:00 | Foreign Language (English)<br>Oral Examination of<br>Desired Major Field | Showa Campus,<br>Graduate School of Medicine,<br>Gunma University etc. |