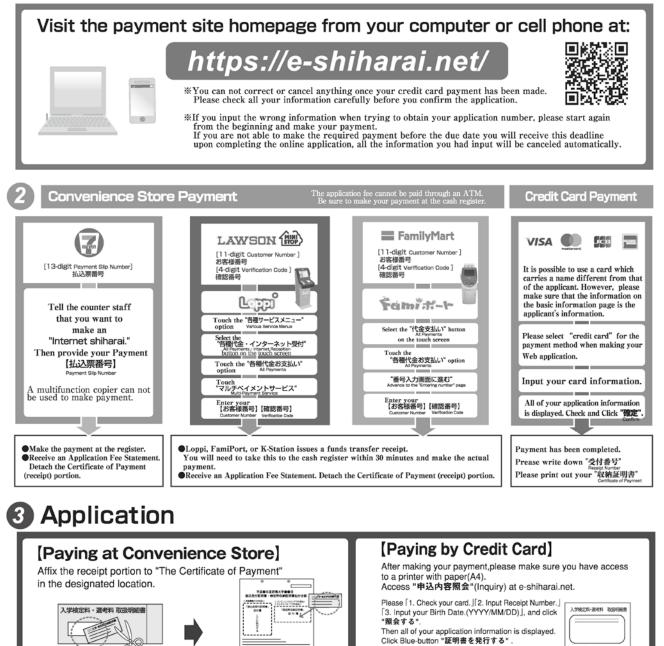

# (4) Application Documents, etc. (The form is also available through the website of the Graduate School of Medicine and the Faculty of Medicine, Gunma University (https://www.med.gunma-u.ac.jp/) )

| Documents |                                                      | Outline                                                                                                                                                                                                                                                                        |  |  |
|-----------|------------------------------------------------------|--------------------------------------------------------------------------------------------------------------------------------------------------------------------------------------------------------------------------------------------------------------------------------|--|--|
|           |                                                      |                                                                                                                                                                                                                                                                                |  |  |
| 1         | Application Form<br>and Curriculum Vitae<br>[Form-1] | Fill out the form attached to our admission guidelines or obtained from the website.<br>The person who has graduated or will graduate from a school in foreign countries must<br>their curriculum vitae.                                                                       |  |  |
|           |                                                      | 30,000 (Examination Fee: JPY 30,000)<br>Please select one from the following four payment methods.                                                                                                                                                                             |  |  |
|           |                                                      | 1. Convenience store payment (make sure that you have a personal computer or                                                                                                                                                                                                   |  |  |
|           |                                                      | smartphone, etc. nearby).<br>(1) Refer to page 37 when you pay at a convenience store. Payment commissions must be borne                                                                                                                                                       |  |  |
|           |                                                      | by those who pay the fees.                                                                                                                                                                                                                                                     |  |  |
|           |                                                      | (2) After payment, receive the "Application Fee Statement", detach the "Certificate of Payment" (receipt) portion from the sheet and paste it on the prescribed place in the "Sheet for Certificate                                                                            |  |  |
|           |                                                      | of Transfer Receipt" [Form-2].<br>(3) Payment period: December 9 (Mon.), 2024 to 3:00 p.m. (Japan time) on January 6 (Mon.),                                                                                                                                                   |  |  |
|           |                                                      | 2025. When you make a payment via the website, you must pay 30 minutes before the end of the payment period.                                                                                                                                                                   |  |  |
|           |                                                      | 2. Payment by credit card (make sure that you have a personal computer or smartphone,                                                                                                                                                                                          |  |  |
|           |                                                      | etc. connected to a printer with A4 nearby).                                                                                                                                                                                                                                   |  |  |
|           |                                                      | (1) Refer to page 37 when you pay by credit card. Payment commissions must be borne by those who pay the fees.                                                                                                                                                                 |  |  |
|           |                                                      | (2) After payment, print the "Application Fee Statement", detach the "Certificate of Payment"<br>(receipt) portion from it, and paste it on the prescribed place in the "Sheet for Certificate of<br>Transfer Receipt" [Form-2].                                               |  |  |
|           |                                                      | (3) Payment period: December 9 (Mon.), 2024 to 3:00 p.m. (Japan time) on January 6 (Mon.),                                                                                                                                                                                     |  |  |
|           |                                                      | <u>2025.</u><br>3 . Online payment from abroad                                                                                                                                                                                                                                 |  |  |
|           |                                                      | (1) Gunma University has partnered with the international payment service "Flywire" for                                                                                                                                                                                        |  |  |
|           |                                                      | educational institutions. With options such as credit card or bank transfer, you can make payments from overseas.                                                                                                                                                              |  |  |
|           |                                                      | Please access the following URLs and proceed with the payment process:                                                                                                                                                                                                         |  |  |
|           |                                                      |                                                                                                                                                                                                                                                                                |  |  |
|           |                                                      |                                                                                                                                                                                                                                                                                |  |  |
|           | Entrance<br>Examination Fee                          |                                                                                                                                                                                                                                                                                |  |  |
| 2         |                                                      |                                                                                                                                                                                                                                                                                |  |  |
|           |                                                      | gu-application.flywire.com<br>Ensure you select "Gunma University - Application fee"                                                                                                                                                                                           |  |  |
|           |                                                      | Before using the service, please check Flywire's website.<br>[Flywire website: https://www.flywire.com/]                                                                                                                                                                       |  |  |
|           |                                                      | If you have any questions, please contact the support desk.<br>[Flywire support desk: https://help.flywire.com/]                                                                                                                                                               |  |  |
|           |                                                      | (2) Paste a copy of your payment receipt on the prescribed place in the "Sheet for Certificate of Transfer Receipt [Form-2]". In addition, please note that, if an excess or a deficiency arises                                                                               |  |  |
|           |                                                      | in amount of remittance, the application will not be processed.                                                                                                                                                                                                                |  |  |
|           |                                                      | (3) Period for Accepting Payment: December 9 (Mon.), 2024 to 3:00 p.m. (Japan time) of January 6 (Mon.), 2025                                                                                                                                                                  |  |  |
|           |                                                      | [Concerning the refund of the entrance examination fee (common notes to both remittances)]<br>%In principle, the entrance examination fee will not be refunded, except in the following cases<br>according to the designated procedures.                                       |  |  |
|           |                                                      | <ul> <li>①When an application is not made after paying the entrance examination fee.</li> <li>② When the entrance examination fee is paid twice or if more than the required amount is</li> </ul>                                                                              |  |  |
|           |                                                      | accidentally paid.<br>③When application documents are not accepted after submission.<br>We will refund the entrance examination fee later.                                                                                                                                     |  |  |
|           |                                                      | Declaration of claiming back the Entrance Examination Fee (Doctral Program)                                                                                                                                                                                                    |  |  |
|           |                                                      | 1. The reason why you would like to claim back the fee.                                                                                                                                                                                                                        |  |  |
|           |                                                      | 2. Name<br>3. Postal Code. Present Address                                                                                                                                                                                                                                     |  |  |
|           |                                                      | 4. Phone Number and Email Address                                                                                                                                                                                                                                              |  |  |
|           |                                                      | Address for sending the declaration form and inquiries regarding the refund<br>Admissions Section, Educational Affairs Office, Administration Division, Showa Campus of<br>Gunma University, 3-39-22 Showa-machi, Maebashi City, Gunma 371-8511, JAPAN<br>TEL. +81-27-220-7797 |  |  |
|           |                                                      |                                                                                                                                                                                                                                                                                |  |  |